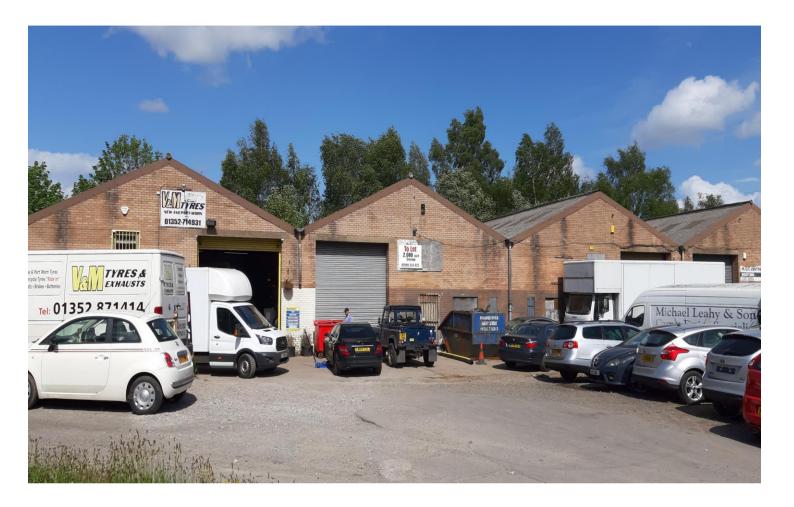

### DESCRIPTION

Please see the attached OS plan showing the approximate title boundary, with the site making up approximately 1.7 acre, and the schedule of units and tenancies attached.

Units 1-4 are terraced industrial buildings, each with an eaves height of approximately 4.7m.

Unit 1 and 2 being of steel portal frame construction with pitched, clad roofs, and Units 3 and 4 being steel frame constructed with strut supported roofs. Each building has generally a roller shutter service door, WC and essential facilities, together with rear pedestrian fire doors.

Unit 4 – V & M Tyres is on a documented lease, but is holding over from an original term which commenced in September 2012.