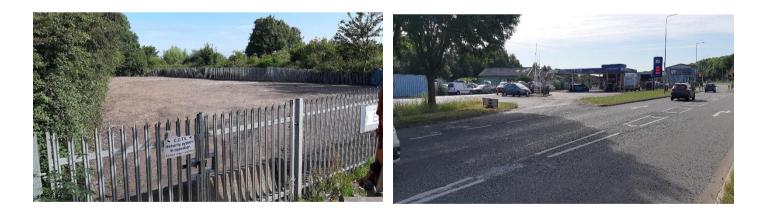

### LOCATION

Situated as shown on the attached road map, very approximately, 8-10 miles from the larger population centres around Deeside, and the major Deeside Industrial Estates being around 11-12 miles to the East. The Deebank Industrial Estate can be accessed off the dual carriageway/A548 at the Orion Services petrol station at Bagillt.

## **SCHEDULE OF TENANCIES**

| UNIT NO.         | TENANT          | RENT         | ACCOMMODATION – GIA             | NOTES |
|------------------|-----------------|--------------|---------------------------------|-------|
|                  |                 | RECEIVED     | APPROX.                         |       |
|                  |                 |              |                                 |       |
| 1                | Bogdan Cars     | £ 6,756      | Built unit 1,900 sq.ft.         |       |
| 2                | Bogdan Cars     | £ 6,756      | Built unit 1,900 sq.ft.         |       |
| 3                | Windfarm        | £ 7,200      | Built unit 1,845 sq.ft.         |       |
|                  | Operator        |              |                                 |       |
| 4                | V & M Tyres     | £ 7,720      | Built unit 1,845 sq.ft. plus    |       |
|                  |                 |              | container                       |       |
| Single Container | Service Station | £ 960        | Single steel container          |       |
|                  |                 |              |                                 |       |
|                  |                 | £41,392 p.a. |                                 |       |
|                  |                 |              |                                 |       |
| 5. Compound (1)  | Vacant          |              | 530 m.sq. / 0.131 acre          |       |
| 6. Compound      | Vacant          |              | 395 m.sq. / 0.097 acre          |       |
| 7. Compound      | Vacant          |              | 330 m.sq. / 0.083 acre          |       |
| 8. Former Café / | Car Wash        | £12,000      | Built unit of 1,905 sq.ft. plus |       |
| Car Wash         | Operator        |              | forecourt                       |       |
| 9. Compound      | Vacant          |              | 1365 m.sq. / 0.337 acre         |       |