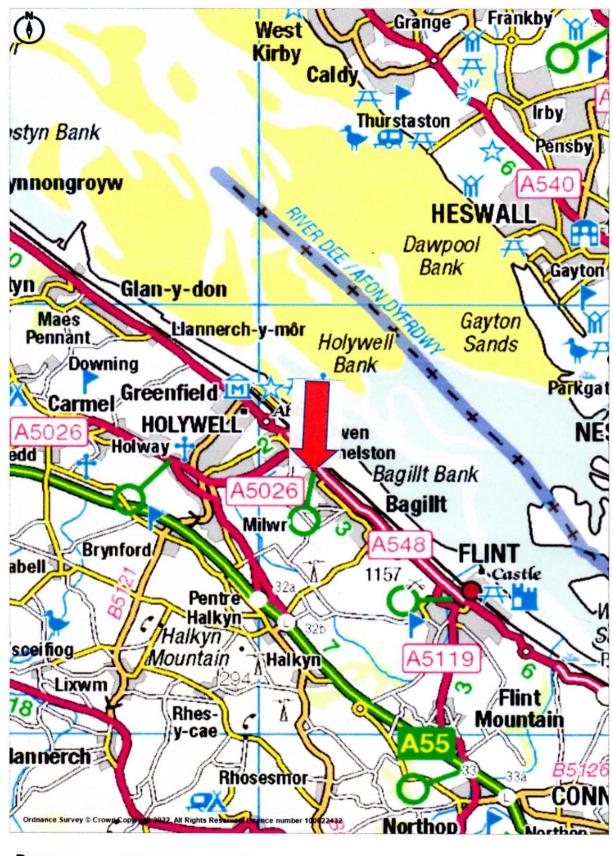

### LOCATION

Situated as shown on the attached road map, very approximately, 8-10 miles from the larger population centres around Deeside, and the major Deeside Industrial Estates being around 11-12 miles to the East. The Deebank Industrial Estate can be accessed off the dual carriageway/A548 at the Orion Services petrol station at Bagillt.