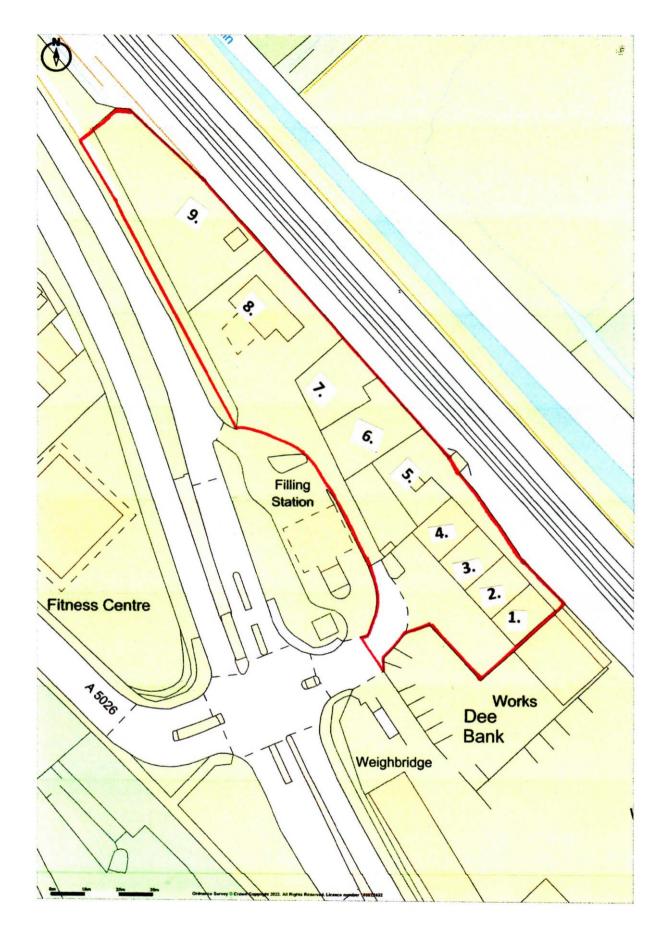

### DESCRIPTION

Please see the attached OS plan showing the approximate title boundary, with the site making up approximately 1.7 acre, and the schedule of units and tenancies attached.

Units 1-4 are terraced industrial buildings, each with an eaves height of approximately 4.7m.

## **SCHEDULE OF TENANCIES**

| UNIT NO.         | TENANT          | RENT         | ACCOMMODATION – GIA             | NOTES |
|------------------|-----------------|--------------|---------------------------------|-------|
|                  |                 | RECEIVED     | APPROX.                         |       |
|                  |                 |              |                                 |       |
| 1                | Bogdan Cars     | £ 6,756      | Built unit 1,900 sq.ft.         |       |
| 2                | Bogdan Cars     | £ 6,756      | Built unit 1,900 sq.ft.         |       |
| 3                | Windfarm        | £ 7,200      | Built unit 1,845 sq.ft.         |       |
|                  | Operator        |              |                                 |       |
| 4                | V & M Tyres     | £ 7,720      | Built unit 1,845 sq.ft. plus    |       |
|                  |                 |              | container                       |       |
| Single Container | Service Station | £ 960        | Single steel container          |       |
|                  |                 |              |                                 |       |
|                  |                 | £41,392 p.a. |                                 |       |
|                  |                 |              |                                 |       |
| 5. Compound (1)  | Vacant          |              | 530 m.sq. / 0.131 acre          |       |
| 6. Compound      | Vacant          |              | 395 m.sq. / 0.097 acre          |       |
| 7. Compound      | Vacant          |              | 330 m.sq. / 0.083 acre          |       |
| 8. Former Café / | Car Wash        | £12,000      | Built unit of 1,905 sq.ft. plus |       |
| Car Wash         | Operator        |              | forecourt                       |       |
| 9. Compound      | Vacant          |              | 1365 m.sq. / 0.337 acre         |       |