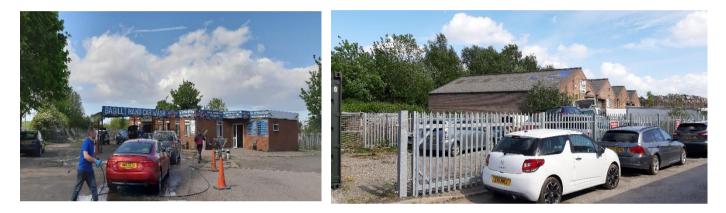

A former café building of brick construction with low pitched/flat roof is operating as a successful car wash. There are 4 compounds of various sizes as shown on the attached schedule. In each case secured with galvanised palisade fencing with gate.