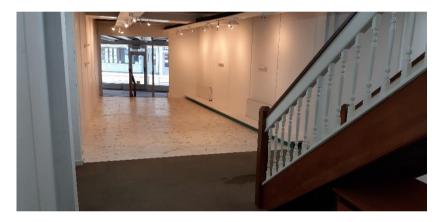

#### DESCRIPTION

A traditional retailing building with the following accommodation:-

#### **Ground Floor**

Front internal width of 17'9"/5.4m, with a double glazed shop front with central doorway.

Sales depth maximum 76'9"/23.63m.

Sales area in good order, providing

<sup>1,023</sup> sq.ft. / 95.04 m.sq.