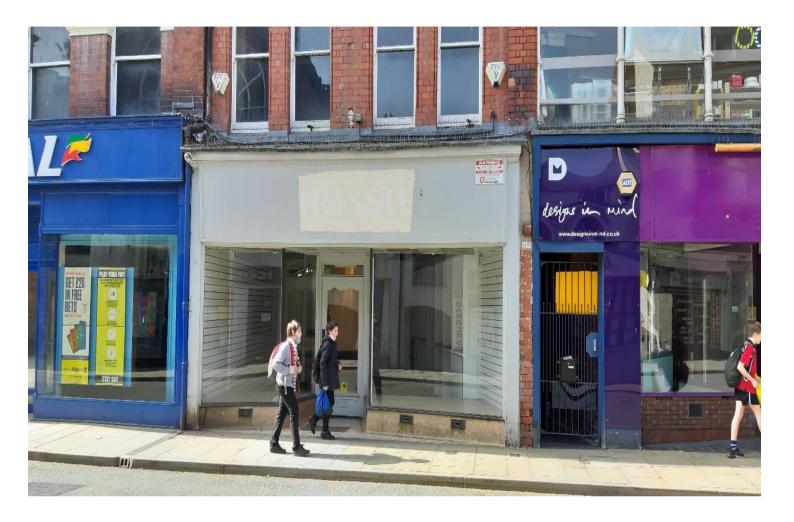

# TO LET

**15 CROSS STREET, OSWESTRY, SHROPSHIRE. SY11 2NF** 

- Busy town centre retailing position adjoining Coral Bookmakers and diagonally opposite Sports Direct and Poundland.
- Ground floor sales of 1,023 sq.ft., and entire upper floors available if required.
- VIEWING: Celt Rowlands & Co. 01691 659659.

These premises are situated in a busy, central position, and diagonally opposite Sports Direct and Poundland, adjoining Coral Bookmakers and along the road from British Red Cross.

#### **Ground Floor**

Front internal width of 17'9"/5.4m, with a double glazed shop front with central doorway.

Sales depth maximum 76'9"/23.63m.

Sales area in good order, providing

<sup>1,023</sup> sq.ft. / 95.04 m.sq.