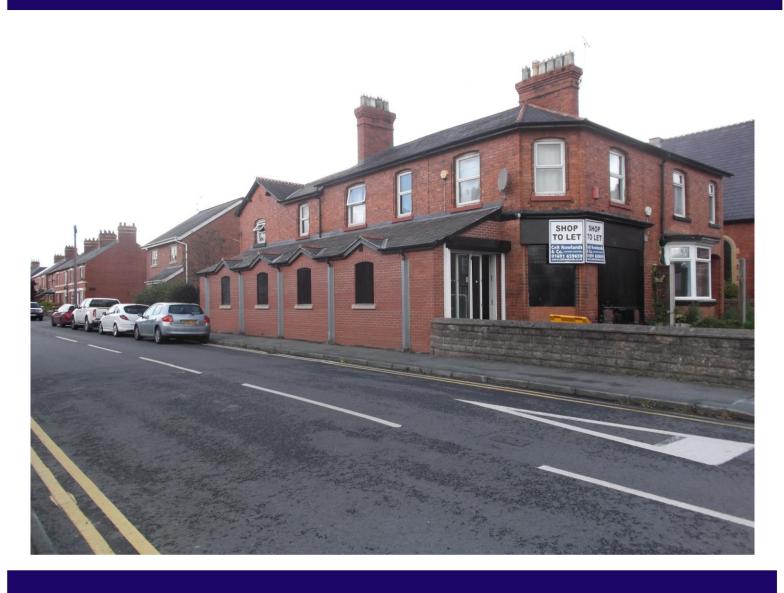

# TO LET 2 VICTORIA STREET, OSWESTRY, SHROPSHIRE. SY11 2BP

- Situated on main traffic road into the town centre, diagonally opposite the newly opened Co Op Store on Victoria Road.
- Sales of 1,037 sq.ft. and storage of 186 sq.ft. with potential display forecourt and easy parking to side Victoria Street.

These premises are situated in a highly prominent main traffic route into and close to the town centre shopping and opposite the newly open Co Op Store. There is easy parking directly benefitting these premises along Victoria Road and Victoria Street.