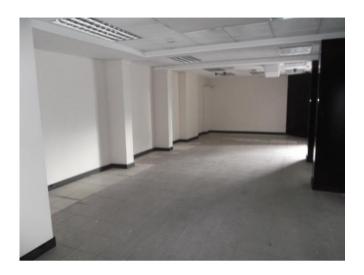

# **ACCOMMODATION**

A ground floor lock up shop/showroom having tiled floor, suspended ceiling with recessed strip lighting, shop front with automatic sliding door (not tested). At the rear there is a kitchenette, staff wc and steel security door. 3 Phase electricity connected to drive former refrigeration units.

Approx. Net Frontage - 7.24m
Shop Depth Max. - 15.36m
Built Depth Approx. - 18.00m
Ground Sales - 1,037 sq.ft. / 96.30 m.sq.
Ground Storage - 186 sq.ft. / 17.20 m.sq.