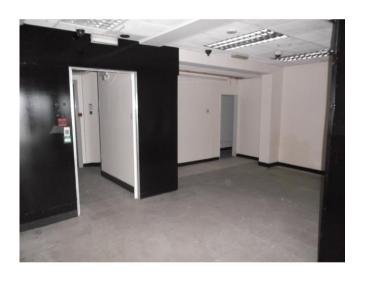

# **ACCOMMODATION**

A ground floor lock up shop/showroom having tiled floor, suspended ceiling with recessed strip lighting, shop front with automatic sliding door (not tested). At the rear there is a kitchenette, staff wc and steel security door. 3 Phase electricity connected to drive former refrigeration units.